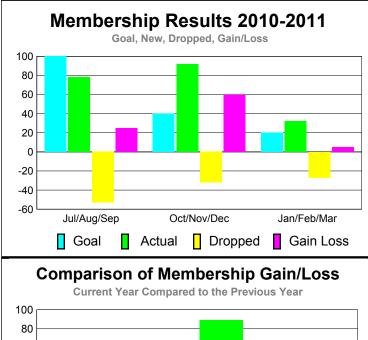

## YTD Status Quo Clubs 2010-2011

| <u>MEMBERSHIP</u> |             |                |                   |             |             |  |  |  |  |  |
|-------------------|-------------|----------------|-------------------|-------------|-------------|--|--|--|--|--|
|                   | <u>N</u>    | <u> Member</u> | <u>Membership</u> |             |             |  |  |  |  |  |
|                   |             | 201            | 2009-2010         |             |             |  |  |  |  |  |
|                   |             |                |                   |             |             |  |  |  |  |  |
|                   | Net         | Actual         | Actual            | Gain/       | Gain/       |  |  |  |  |  |
|                   | Memb        | New            | Dropped           | Loss of     | Loss of     |  |  |  |  |  |
| Month             | <u>Goal</u> | <u>Memb</u>    | <u>Memb</u>       | <u>Memb</u> | <u>Memb</u> |  |  |  |  |  |
| Jul/Aug/Sep       | 100         | 78             | -53               | 25          | -25         |  |  |  |  |  |
| Oct/Nov/Dec       | 40          | 92             | -32               | 60          | 89          |  |  |  |  |  |
| Jan/Feb/Mar       | 20          | 32             | -27               | 5           | -13         |  |  |  |  |  |
| Totals            | 160         | 202            | -112              | 90          | 51          |  |  |  |  |  |