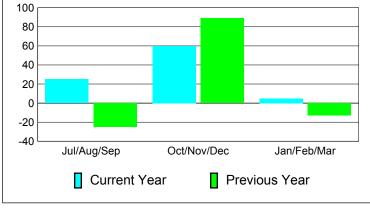

## YTD Status Quo Clubs 2010-2011

| <u>MEMBERSHIP</u> |             |                |                   |             |             |  |  |  |  |  |
|-------------------|-------------|----------------|-------------------|-------------|-------------|--|--|--|--|--|
|                   | <u>N</u>    | <u> Member</u> | <u>Membership</u> |             |             |  |  |  |  |  |
|                   |             | 201            | 2009-2010         |             |             |  |  |  |  |  |
|                   |             |                |                   |             |             |  |  |  |  |  |
|                   | Net         | Actual         | Actual            | Gain/       | Gain/       |  |  |  |  |  |
|                   | Memb        | New            | Dropped           | Loss of     | Loss of     |  |  |  |  |  |
| Month             | <u>Goal</u> | <u>Memb</u>    | <u>Memb</u>       | <u>Memb</u> | <u>Memb</u> |  |  |  |  |  |
| Jul/Aug/Sep       | 100         | 78             | -53               | 25          | -25         |  |  |  |  |  |
| Oct/Nov/Dec       | 40          | 92             | -32               | 60          | 89          |  |  |  |  |  |
| Jan/Feb/Mar       | 20          | 32             | -27               | 5           | -13         |  |  |  |  |  |
| Totals            | 160         | 202            | -112              | 90          | 51          |  |  |  |  |  |