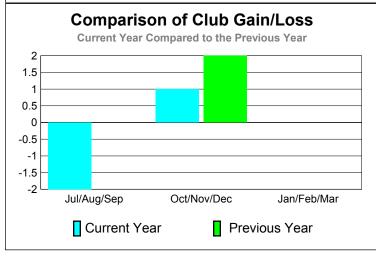

## 2010-2011 GMT Reports for District (or Undistricted) District O 2

GMT: Mr. Pedro Mario Marrello Location: ARGENTINA GMT CA: 3

|             |                     | <u>Club</u><br><b>201</b>     |    | <u>Clubs</u><br>2009-2010        |                                  |  |  |  |  |
|-------------|---------------------|-------------------------------|----|----------------------------------|----------------------------------|--|--|--|--|
| Month       | New<br>Club<br>Goal | Actual<br>New<br><u>Clubs</u> |    | Gain/<br>Loss of<br><u>Clubs</u> | Gain/<br>Loss of<br><u>Clubs</u> |  |  |  |  |
| Jul/Aug/Sep | 1                   | 0                             | -2 | -2                               | 0                                |  |  |  |  |
| Oct/Nov/Dec | 0                   | 1                             | 0  | 1                                | 2                                |  |  |  |  |
| Jan/Feb/Mar | 0                   | 0                             | 0  | 0                                | 0                                |  |  |  |  |